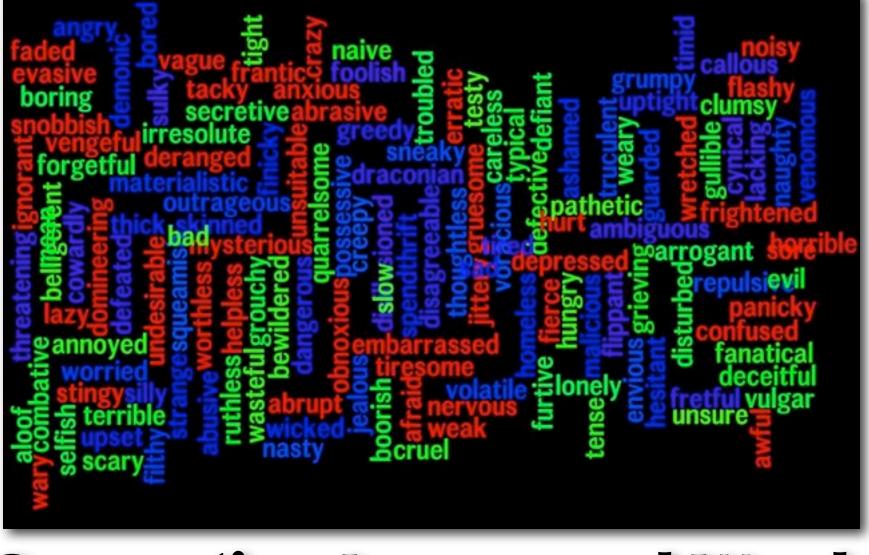

#### Character Words

- arrogant
- calm
- caring
- charismatic
- controlled
- condescendin
  g
- devious
- easy going
- fickle
- heroic

- hot tempered
- loyal
- magnanimous
- manipulative
- obnoxious
- optimistic
- pessimistic
- petulant
- pugilistic
- resourceful
- responsible